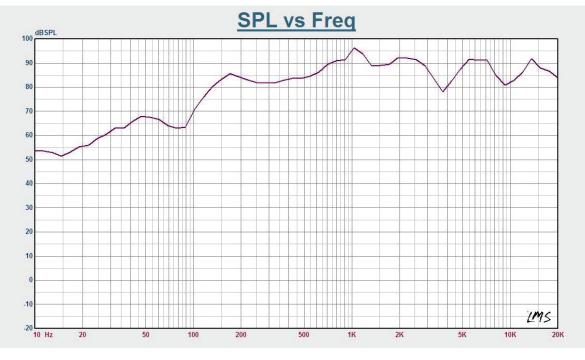

|
| Max. SPL )Rated W/1M(      | 104dB                                                                |
| Frequency Response )-10dB( | 110-14500Hz                                                          |
| Finish                     | Baffle: Steel, White Grille: Steel, White                            |
| Speaker Driver             | 5" x 1                                                               |
| Dimensions                 | 200 x 70mm                                                           |
| Weight                     | 0.71Kg                                                               |
| Mounting                   | Fixed by screw                                                       |



Appearance:



## **Direction Diagram:**



### Frequency Response :