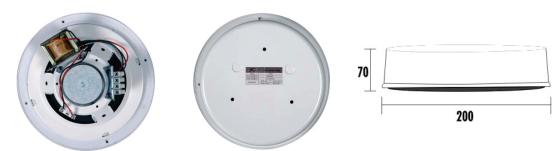

#### **Specification**

| Model                      | T-105S                                                               |
|----------------------------|----------------------------------------------------------------------|
| Power Taps @100V           | 3W, 6W, 9W                                                           |
| Power Taps @70V            | 1.5W, 3W, 4.5W                                                       |
| Impedance                  | Black: Com Red:3.3K $\Omega$ Green:1.7K $\Omega$ White:1.1K $\Omega$ |
| SPL)1W/1M(                 | 94dB                                                                 |
| Max. SPL )Rated W/1M(      | 104dB                                                                |
| Frequency Response )-10dB( | 110-14500Hz                                                          |
| Finish                     | Baffle: Steel, White Grille: Steel, White                            |
| Speaker Driver             | 5" x 1                                                               |
| Dimensions                 | 200 x 70mm                                                           |
| Weight                     | 0.71Kg                                                               |
| Mounting                   | Fixed by screw                                                       |