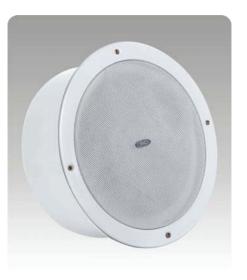

# 5" Surface Mount Ceiling Loudspeaker (3W-6W-9W)

#### Features

- ₭ Built-in 100v/70v transformer
- # Surface mount ceiling type loudspeaker
- 第 5" speaker unit
- ₩ Power taps 3w-6w-9w @100V
- Hetal grille, metal baffle and metal back cover
- H Surface mounted on wall or roof without cutting hole

#### Description

The T-105S is a surface mount ceiling speaker built-in 70v/100v transformer. The 70v/100v transformer technique reduces line losses on longer distance and allows easy parallel connection of multiple loudspeakers.



The built-in 5" speaker driver is designed of wide frequency response 110-14.5kHz, power output is 3w, 6w & 9w. The metal grille, metal baffle and metal back cover are in attractive white color.

The surface mount type is designed for some special application where cutting hole in roof is impossible, so the speaker needs to be directly mounted to the surface of the roof or wall.

It is ideal choice for industrial and commercial applications in hotel, school, office and factory where background music and paging is needed.

#### **Specification**

| Model                      | T-105S                                                               |
|----------------------------|----------------------------------------------------------------------|
| Power Taps @100V           | 3W, 6W, 9W