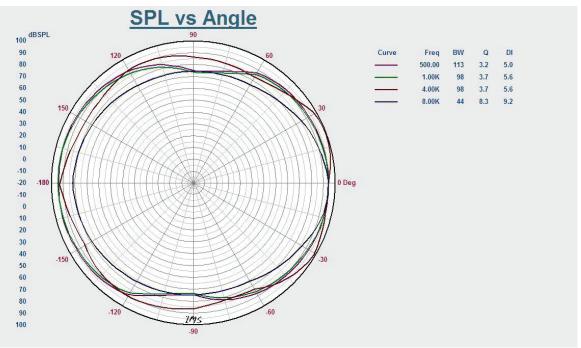

|
| Max. SPL )Rated W/1M(      | 104dB                                                                |
| Frequency Response )-10dB( | 110-14500Hz                                                          |
| Finish                     | Baffle: Steel, White Grille: Steel, White                            |
| Speaker Driver             | 5" x 1                                                               |
| Dimensions                 | 200 x 70mm                                                           |
| Weight                     | 0.71Kg                                                               |
| Mounting                   | Fixed by screw                                                       |



Appearance:



## **Direction Diagram:**



### Frequency Response :