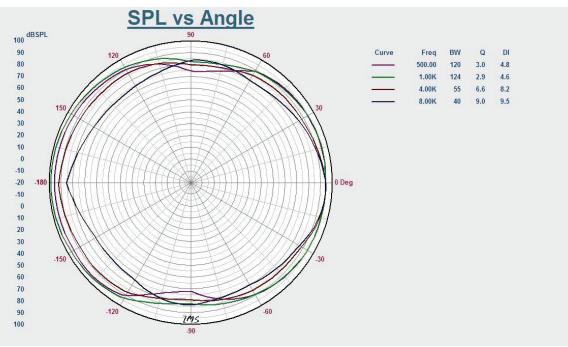

m Red:6.7KΩ Green:3.3KΩWhite:1.7KΩ |
| SPL)1W/1M(                 | 89dB                                        |
| Max. SPL )Rated W/1M(      | 96dB                                        |
| Frequency Response )-10dB( | 80-16KHz                                    |
| Finish                     | Baffle: ABS, white Grille: Steel, white     |
| Speaker Driver             | 5" x 1                                      |
| Cutout Size                | 145mm                                       |
| Dimensions                 | 170 x 80mm                                  |
| Weight                     | 0.75Kg                                      |
| Mounting                   | Spring-clip                                 |

www.spinelectric.com



## Appearance:



## **Direction Diagram:**



# Frequency Response :



www.spinelectric.com