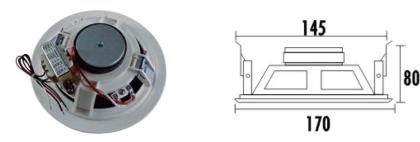

#### **Specification**

| Model                      | T-105U                                      |
|----------------------------|---------------------------------------------|
| Power Taps @100V           | 1.5W, 3W, 6W                                |
| Power Taps @70V            | 0.75W, 1.5W, 3W                             |
| Impedance                  | Black: Com Red:6.7KΩ Green:3.3KΩWhite:1.7KΩ |
| SPL)1W/1M(                 | 89dB                                        |
| Max. SPL )Rated W/1M(      | 96dB                                        |
| Frequency Response )-10dB( | 80-16KHz                                    |
| Finish                     | Baffle: ABS, white Grille: Steel, white     |
| Speaker Driver             | 5" x 1                                      |
| Cutout Size                | 145mm                                       |
| Dimensions                 | 170 x 80mm                                  |
| Weight                     | 0.75Kg                                      |
| Mounting                   | Spring-clip                                 |