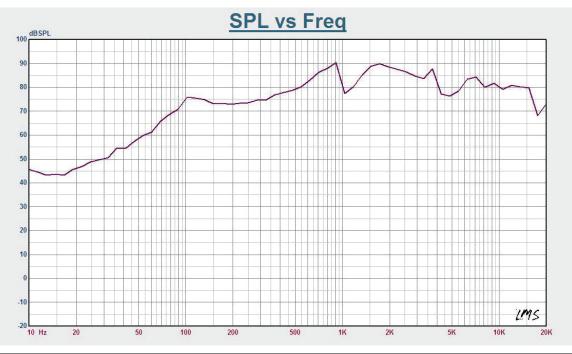

te:1.7KΩ |
| SPL)1W/1M(                 | 89dB                                        |
| Max. SPL )Rated W/1M(      | 96dB                                        |
| Frequency Response )-10dB( | 80-16KHz                                    |
| Finish                     | Baffle: ABS, white Grille: Steel, white     |
| Speaker Driver             | 5" x 1                                      |
| Cutout Size                | 145mm                                       |
| Dimensions                 | 170 x 80mm                                  |
| Weight                     | 0.75Kg                                      |
| Mounting                   | Spring-clip                                 |

www.spinelectric.com



## Appearance:



## **Direction Diagram:**



# Frequency Response :



www.spinelectric.com