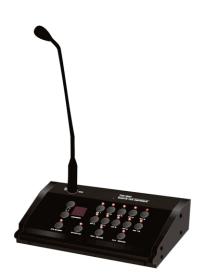

# Zone Paging MIC T-218 (A)

كنسول ميكروفن ديجيتال

## Descriptions

The T-6212 is a high performance emote zone paging console that works with zone paging controller T-6212 (A) for remote paging and control over a multi-zone system. Several paging modes )all zone group zones, 10 zones and individual zones( could be achieved through this paging console Features include capability of 16 microphones and 300 paging zones work at the same time the T-218(A) will easily distinguish T-6212(A) with its pre-set ID address.

#### Features

- \* With operation number input keys and LED display
- \* Capacity of manage 30 paging selectors T-6212)A(, up to 300 zones
- \* Max remote control distance up to 1Km
- \* With microphone volume control
- \* RCA line input and output
- \* Built-in chime and chime volume control
- \* Max 16 microphone work together with RJ45 port in series connection