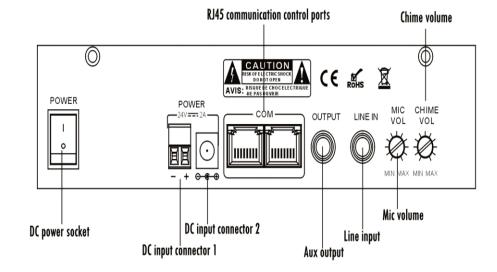

10W                                                                               |
| Weight                     | 1.25Kg                                                                            |
| Dimensions                 | 220x142.7x51.5mm                                                                  |
| <b>Communication Proto</b> | col RS422                                                                         |
| <b>Communication Input</b> | RJ45                                                                              |
| <b>Communication Speed</b> | 4800bps                                                                           |
| Finish                     | Panel: steel plate, black<br>Casesteel plate, black<br>Side board: plastic, black |



# Rear Panel T-218(A)



Connections