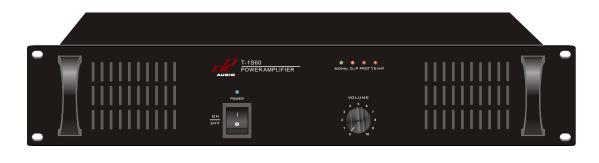

longer distance. 70V, 100V and 4-16ohm speaker outputs are convenient for installation when selection different speaker matching. A master volume control is included. Complete protection includes clip, short circuit, high temp and overload. Indications for power signal, clip, protection and temp.

#### Features

- \* Rack mount amplifier in 2U type
- \* Rated power from 60W, 120W to 240W
- \* 70V, 100V and 4-16ohm speaker outputs
- \* Isolated transformer for human safety operation
- \* Balanced XLR type line input and unbalanced 1/4 inch TRS phone jack line input
- \* Balanced XLR type line output feeds to another power amplifier
- \* Reliable protection of over heat, over load, clip & short circuit
- \* Indications for power, signal, clip, protection and temp
- \* Excellent device of radiator cooling fanner that ensures working effectively
- \* GND/lift switch to have two options: earth line grounded or lifted