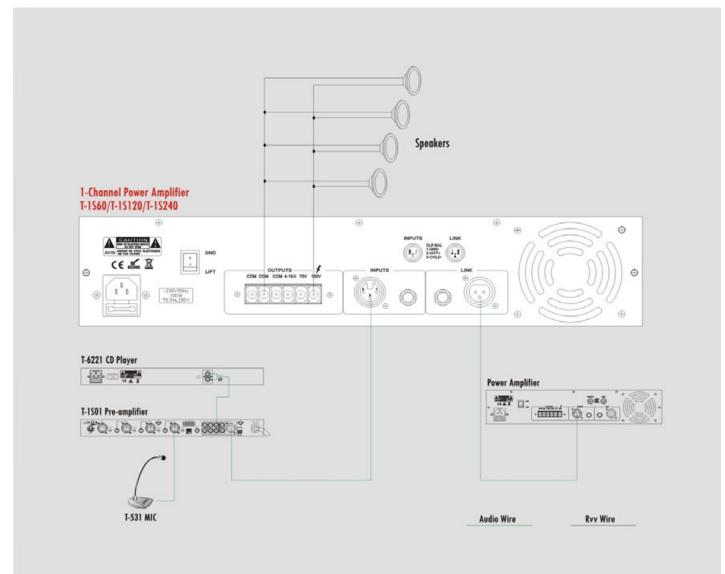

|  |
| Dimensions              | 484x303x8 8mm                                                                                                                    |  |
| Weight                  | 9.1Kg                                                                                                                            |  |
| Finish                  | Panel: aluminum plate, black                                                                                                     |  |
|                         | Case: steel plate, black                                                                                                         |  |



# CIE

## Rear Panel T-1S120



#### Connections