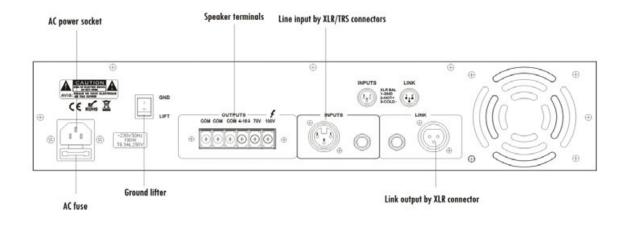

|  |
| Dimensions              | 484x303x8 8mm                                                                                                                    |  |
| Weight                  | 9.1Kg                                                                                                                            |  |
| Finish                  | Panel: aluminum plate, black                                                                                                     |  |
|                         | Case: steel plate, black                                                                                                         |  |



# CIE

## Rear Panel T-1S120



#### Connections