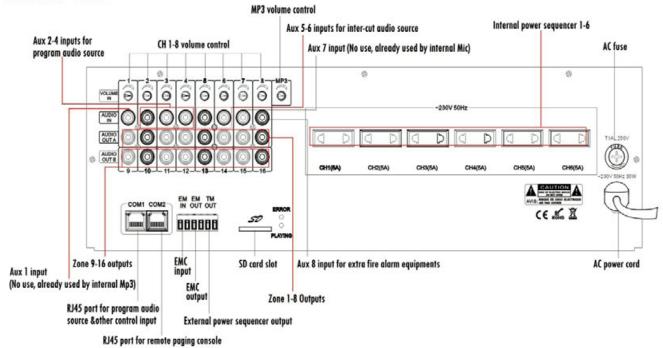

| Program edit,16 Audio chanales CD            |
|   |                         | MP3, NORMAL, and 3 SWIFT push Bottom         |
|   | Indicators              | LCD,                                         |
|   | Power Supply            | ~110V/60Hz or ~230 V/50 Hz                   |
|   | <b>Power Consumptio</b> | <b>n</b> 30W                                 |
|   | Weight                  | 7.5Kg                                        |
|   | Dimensions (WxDxH)      | 484 x304x132mm                               |
|   | Finish                  | Panel: aluminum plate,                       |
|   |                         | Case:stee plate                              |
|   |                         |                                              |



## Rear Panel T-6600



## Connections