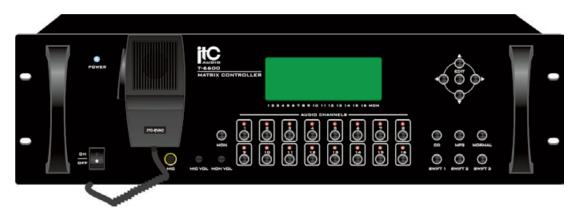

#### **Features**

- \* Background music + 16 zone paging + voice message alarm
- \* Built-in 8 inputs 16 outputs audio matrix
- \* Built-in weekly scheduled timer
- \* Built-in 16 zone speaker selector for remote paging console
- \* Built-in 6 channel power sequencer
- \* Built-in MP3 player of 2GB memory card through SD card slot
- \* Built-in monitor
- \* With telephone paging, fire alarm and remote paging console interface
- \* With regular program and spared program
- \* With Mic emergency announcement and CD/MP3 manual priority broadcast With memory function after power off
- \* Each day program operation up to 200 steps