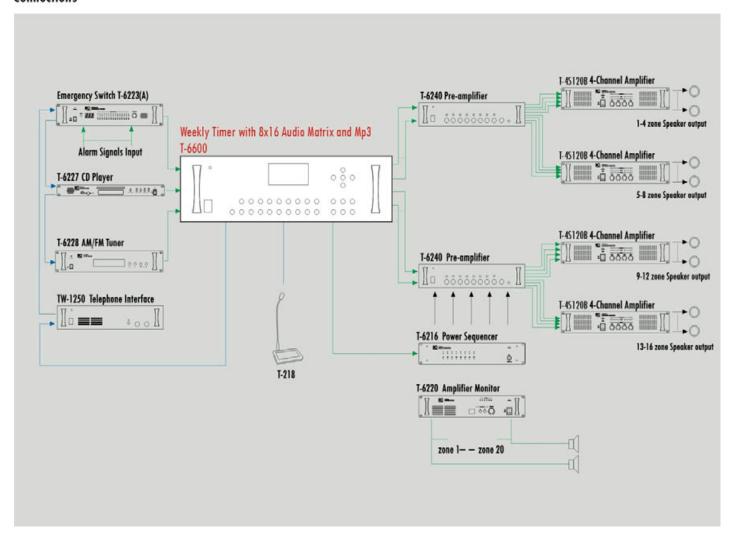

rogram edit,16 Audio chanales CD            |
|   |                         | MP3, NORMAL, and 3 SWIFT push Bottom         |
|   | Indicators              | LCD,                                         |
|   | Power Supply            | ~110V/60Hz or ~230 V/50 Hz                   |
|   | <b>Power Consumptio</b> | <b>n</b> 30W                                 |
|   | Weight                  | 7.5Kg                                        |
|   | Dimensions (WxDxH)      | 484 x304x132mm                               |
|   | Finish                  | Panel: aluminum plate,                       |
|   |                         | Case:stee plate                              |
|   |                         |                                              |



## Rear Panel T-6600



## Connections